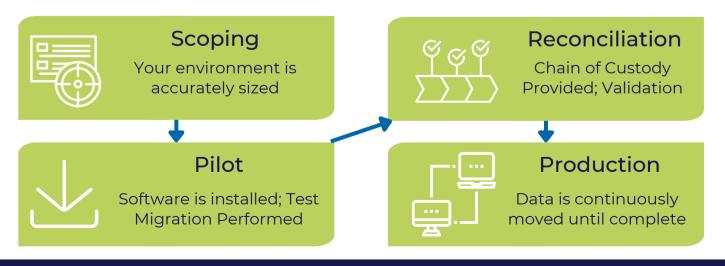

## The ArchiveMASH<sup>™</sup> Process

Bluesource manages the entire migration process from start to finish. Our dedicated migrations team installs and configures ArchiveMASH<sup>™</sup>, and delivers the migration until all data has reached its final destination.